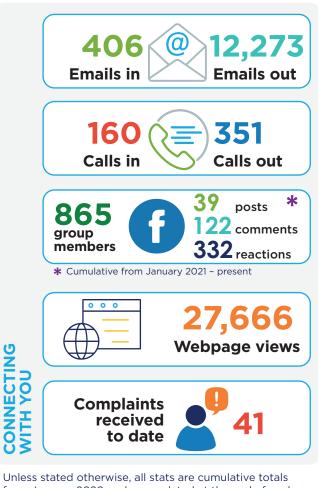

## SEPTEMBER 2021

Unless stated otherwise, all stats are cumulative totals from January 2020 and are updated at the end of each month.