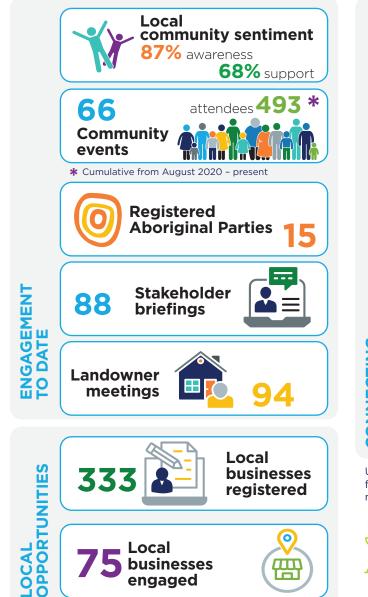

## SEPTEMBER 2021

Unless stated otherwise, all stats are cumulative totals from January 2020 and are updated at the end of each month.