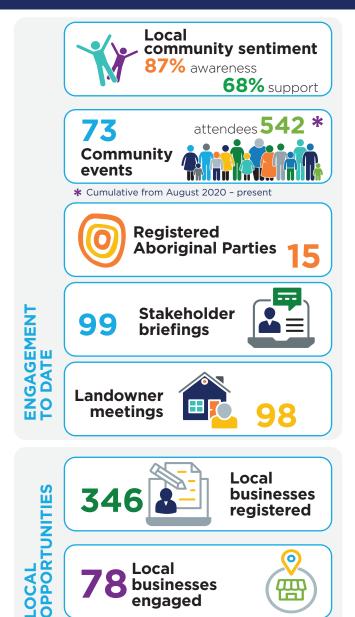

## Community Dashboard

**NOVEMBER 2021** 

Unless stated otherwise, all stats are cumulative totals from January 2020 and are updated at the end of each