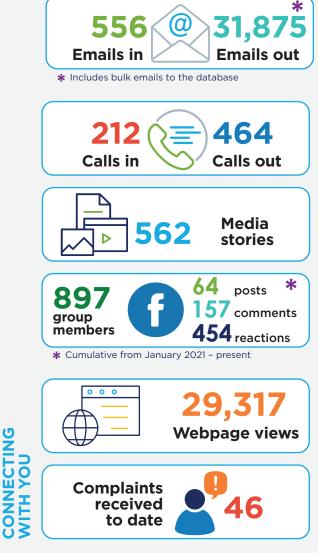

## Community Dashboard

**NOVEMBER 2021** 

Unless stated otherwise, all stats are cumulative totals from January 2020 and are updated at the end of each